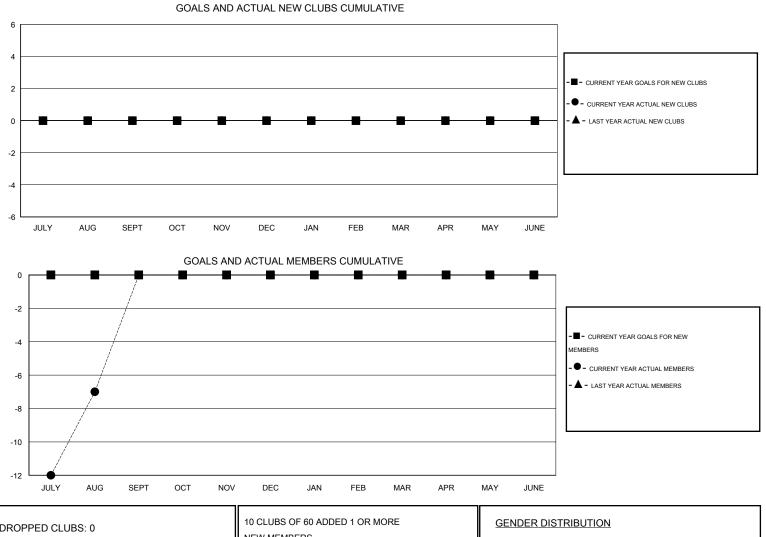

## LOCATION NORTH CAROLINA

GMT CA 1

|                       |                  | Clubs     |                  |                  | Members               |                    |                                     |                    |                  |  |
|-----------------------|------------------|-----------|------------------|------------------|-----------------------|--------------------|-------------------------------------|--------------------|------------------|--|
| RESULTS FOR 2015-2016 |                  |           |                  |                  | RESULTS FOR 2015-2016 |                    |                                     |                    |                  |  |
| QUARTER               | NEW CLUB<br>GOAL | NEW CLUBS | DROPPED<br>CLUBS | NET<br>GAIN/LOSS | QUARTER               | NEW MEMBER<br>GOAL | CHARTER AND<br>NEW MEMBERS<br>ADDED | DROPPED<br>MEMBERS | NET<br>GAIN/LOSS |  |
| JULY/AUG/SEPT         | 0                | 0         | 0                | 0                | JULY/AUG/SEPT         | 0                  | 14                                  | 21                 | -7               |  |
| OCT/NOV/DEC           | 0                | 0         | 0                | 0                | OCT/NOV/DEC           | 0                  | 0                                   | 0                  | 0                |  |
| JAN/FEB/MAR           | 0                | 0         | 0                | 0                | JAN/FEB/MAR           | 0                  | 0                                   | 0                  | 0                |  |
| APR/MAY/JUNE          | 0                | 0         | 0                | 0                | APR/MAY/JUNE          | 0                  | 0                                   | 0                  | 0                |  |

| DROPPED CLUBS: 0 |    | 10 CLUBS OF 60 ADDED 1 OR MORE<br>NEW MEMBERS            | GENDER DISTRIBUTION |                       |             |  |
|------------------|----|----------------------------------------------------------|---------------------|-----------------------|-------------|--|
|                  |    |                                                          | MALE                | 983 (75.62%)          |             |  |
|                  |    |                                                          | FEMALE              | 317 (24.38%)          |             |  |
| DROPPED MEMBERS  |    |                                                          |                     |                       |             |  |
| DECEASED         | 2  | CLICK HERE FOR HEALTH                                    |                     |                       | 0.17        |  |
| CLUB CANCELLED   | 0  | ASSESSMENT DATA                                          | FAMILY UNIT MEMBERS |                       | 217         |  |
| OTHER            | 19 |                                                          | HEAD OF HOUSEHOLD   |                       | 105         |  |
| TOTAL            | 21 |                                                          | NON-HEAD OF HOUSE   | NON-HEAD OF HOUSEHOLD |             |  |
| MDD0101          |    | -<br>right 2015, Liene Clube Internetional, All Dights F | Deeewood            |                       | Dere 1 of 1 |  |